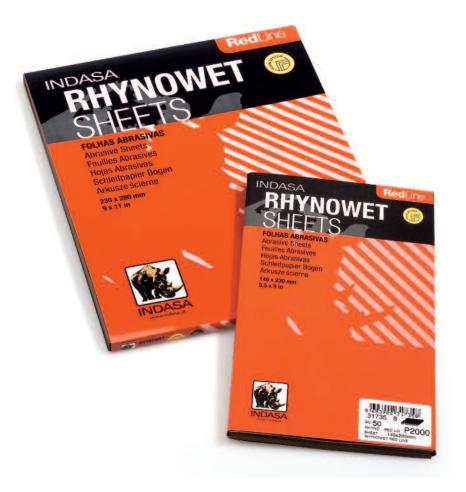

# RHYNOWET

Sheets

## **Red**Line

#### **Application suggestions**

Wet or dry hand sanding.

Sanding and finishing of primers, top and clear coats and composite materials.

**Grit Range** 

| Part # <b>6-XXX</b> (Grit: 60 to 2500)   | 9" x 11"  | RedLine Wet/Dry Sheets |
|------------------------------------------|-----------|------------------------|
| Part # <b>7-XXX</b> (Grit: 1000 to 2500) | 5 ½" x 9" | RedLine Wet/Dry Sheets |