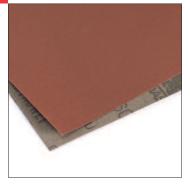

### **Product specifications**

C/A wt paper.

Aluminum Oxide (60 to 1200) / Silicon Carbide (1500 to 2500) abrasive. Modified synthetic resin bonding.